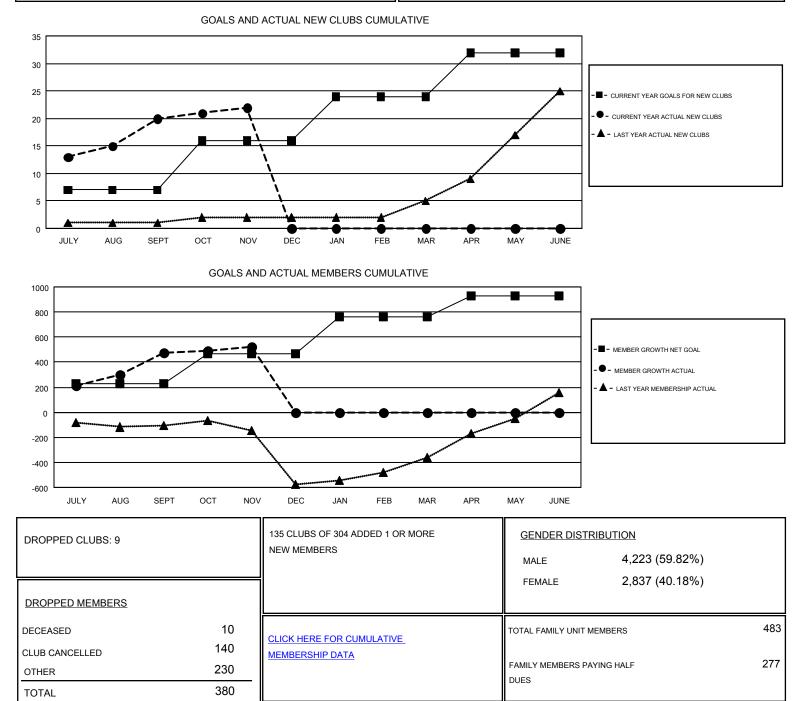

## GMT: BASSEY EDEM

| GMT | CA   | 6-Afr  |
|-----|------|--------|
| OWN | 0, ( | 0-1111 |

| Clubs                 |               |           |                       | Members       |                           |                         |                                                    |  |
|-----------------------|---------------|-----------|-----------------------|---------------|---------------------------|-------------------------|----------------------------------------------------|--|
| RESULTS FOR 2018-2019 |               |           | RESULTS FOR 2018-2019 |               |                           |                         |                                                    |  |
| QUARTER               | NEW CLUB GOAL | NEW CLUBS | DROPPED CLUBS         | QUARTER       | MEMBER GROWTH NET<br>GOAL | MEMBER GROWTH<br>ACTUAL | DROPPED<br>MEMBERS ACTUAL<br>(including transfers) |  |
| JULY/AUG/SEPT         | 7             | 20        | 7                     | JULY/AUG/SEPT | 230                       | 722                     | 210                                                |  |
| OCT/NOV/DEC           | 9             | 2         | 2                     | OCT/NOV/DEC   | 240                       | 229                     | 171                                                |  |
| JAN/FEB/MAR           | 8             | 0         | 0                     | JAN/FEB/MAR   | 290                       | 0                       | 0                                                  |  |
| APR/MAY/JUNE          | 8             | 0         | 0                     | APR/MAY/JUNE  | 170                       | 0                       | 0                                                  |  |